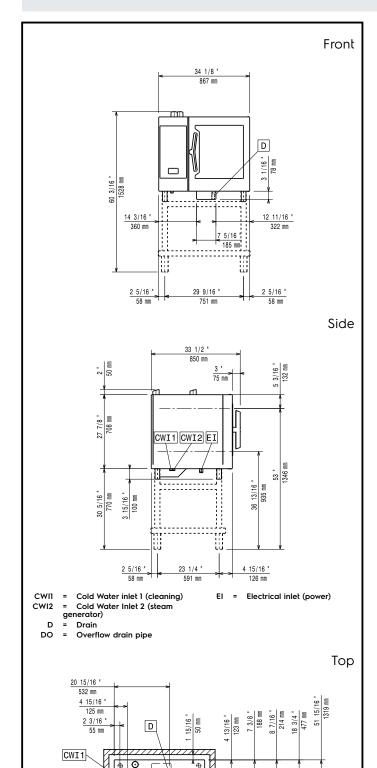

SkyLine PremiumS Electric Combi Oven 6GN1/1 (Marine)

| ITEM #       |
|--------------|
| MODEL #      |
| NAME #       |
| <u>SIS #</u> |
| AIA #        |
|              |