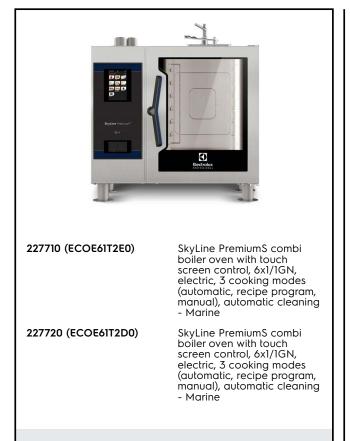

SkyLine PremiumS Electric Combi Oven 6GN1/1 (Marine)

| ITEM #       |
|--------------|
| MODEL #      |
| NAME #       |
| <u>SIS #</u> |
| AIA #        |
|              |

## Main Features

- Capacity: 6 GN 1/1 trays.
- Built-in steam generator for highly precise humidity and temperature control according to the chosen settings.
- Real humidity control based upon Lambda Sensor to automatically recognize quantity and size of food for consistent quality results.
- Dry, hot convection cycle (25 °C 300 °C): ideal for low humidity cooking.
- Combination cycle (25 °C 300 °C): combining convected heat and steam to obtain humidity controlled cooking environment, accelerating the cooking process and reducing weight loss.
- Low temperature Steam cycle (25 °C 99 °C): ideal for sous-vide, re-thermalization and delicate cooking.